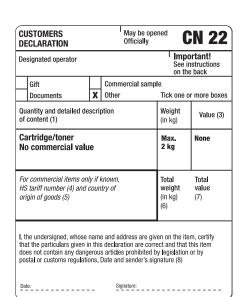

## This service is for genuine Brother supplies only.

Put the empty cartridge in the packaging from your new cartridge. Put the used item in the box and tape the box closed.

Cut out the label below, along with the customs declaration and stick to the box. If you would like to send two empty cartridges, please stick the boxes together. One label can be used for two boxes.