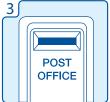

Take the box to the post office where it will be sent to our recycling technology cente.

Should you wish to return four or more cartridges, please return to the website and order a bulk box, free of charge.