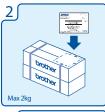

## This service is for genuine Brother supplies only.

Put the empty cartridge in the packaging from your new cartridge. Put the used item in the box and tape the box closed.

Cut out the label below, along with the customs declaration and stick to the box. If you would like to send two empty cartridges, please stick the boxes together. One label can be used for two boxes.