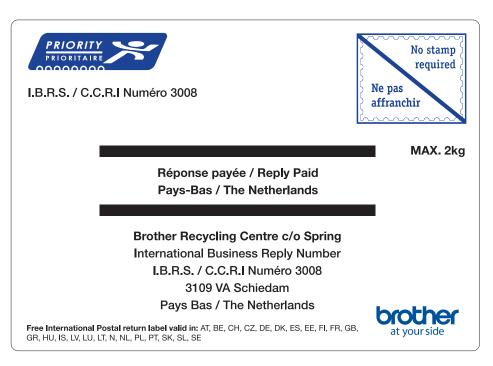

## This service is for genuine Brother supplies only.

Put the empty cartridge in the packaging from your new cartridge. Put the used item in the box and tape the box closed.

Cut out the label below, along with the customs declaration and stick to the box. If you would like to send two empty cartridges, please stick the boxes together. One label can be used for two boxes.

Take the box to the post office where it will be sent to our recycling technology cente.

Should you wish to return four or more cartridges, please return to the website and order a bulk box, free of charge.