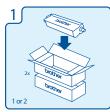

## This service is for genuine Brother supplies only.

Put the empty cartridge in the packaging from your new cartridge. Put the used item in the box and tape the box closed.

Cut out the label below, along with the customs declaration and stick to the box. If you would like to send two empty cartridges, please stick the boxes together. One label can be used for two boxes.