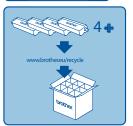

Take the box to the post office where it will be sent to our recycling technology cente.

Should you wish to return four or more cartridges, please return to the website and order a bulk box, free of charge.